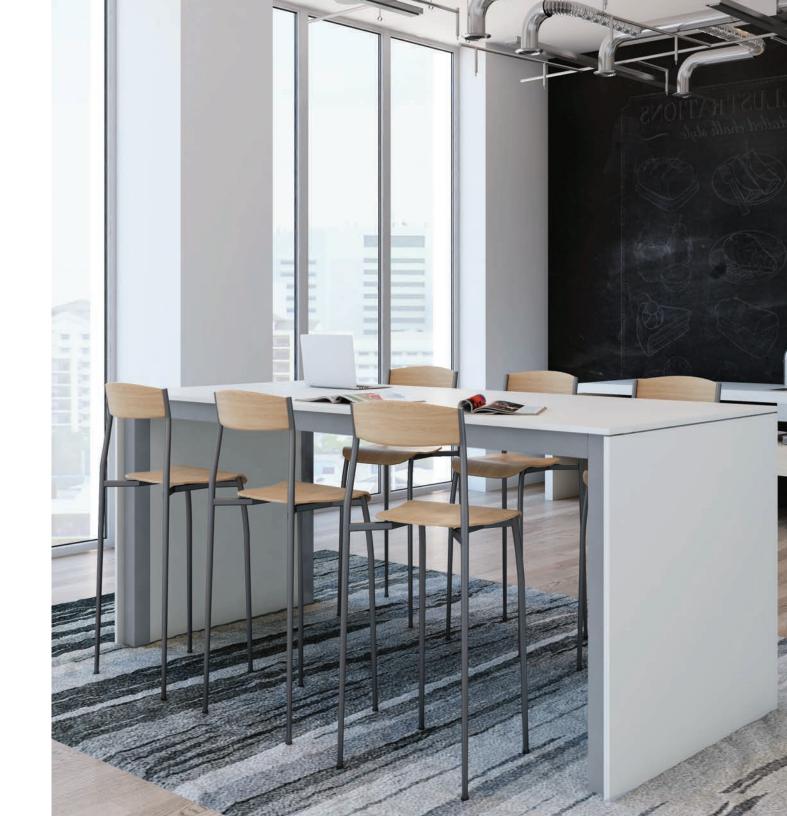

tables booths seating collaborative custom





ANYWAY



# DISCUS



VORTEX



## EXCALIBUR



MOBI





## TELESTO

#### STARFIRE





## TITAN



VOYAGER



SENSE



## VOLUMA



WEST END



## WEST END

## ENCORE





# NOMAD

CORE

#### VIRGINIA BAR STOOL



### CORE SEATING

Mixed materials give Core a unique look and play on proportion. Add book cases, trash receptacles, and other modular options for even more flexibility.

#### CORE TABLE SERIES



## MEZZANINE





## PLATFORM

#### PLATEAU TABLE SERIES

## KINGSTON SOFA-STYLE BANQUETTE





#### MARQUIS BANQUETTE

#### JEFFERSON CHAIR

### CALI BANQUETTE





### CALI BANQUETTE



NEED HELP, HAVE A QUESTION OR WANT TO EXPLORE THE POSSIBILITIES? WE'D LOVE TO HEAR FROM YOU.

OFFICE ADDRESS: 111 WINNEBAGO STREET ST. LOUIS, MO 63118

SHIPPING ADDRESS: 3700 CLEON STREET ST. LOUIS, MO 63118 PHONE: 888.772.4788 | 314.772.4700 FAX: 888.772.4789 | 314.772.2744

WEB: BERCODESIGNS.COM EMAIL: SALES@BERCODESIGNS.COM