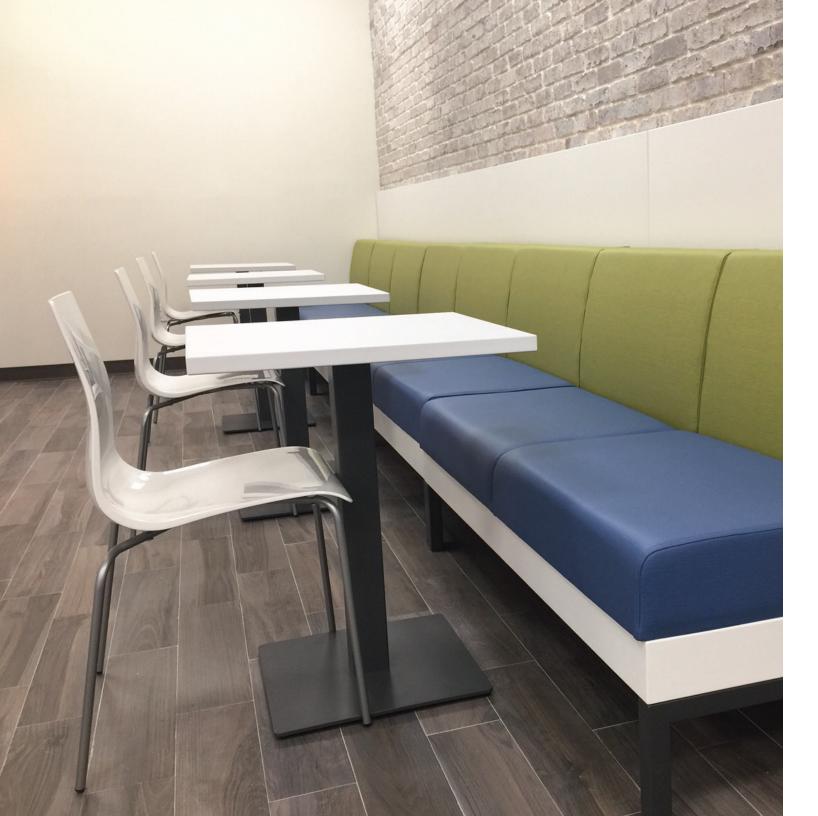

### CORE SEATING

Mixed materials give Core a unique look and play on proportion. Add book cases, trash receptacles, and other modular options for even more flexibility.