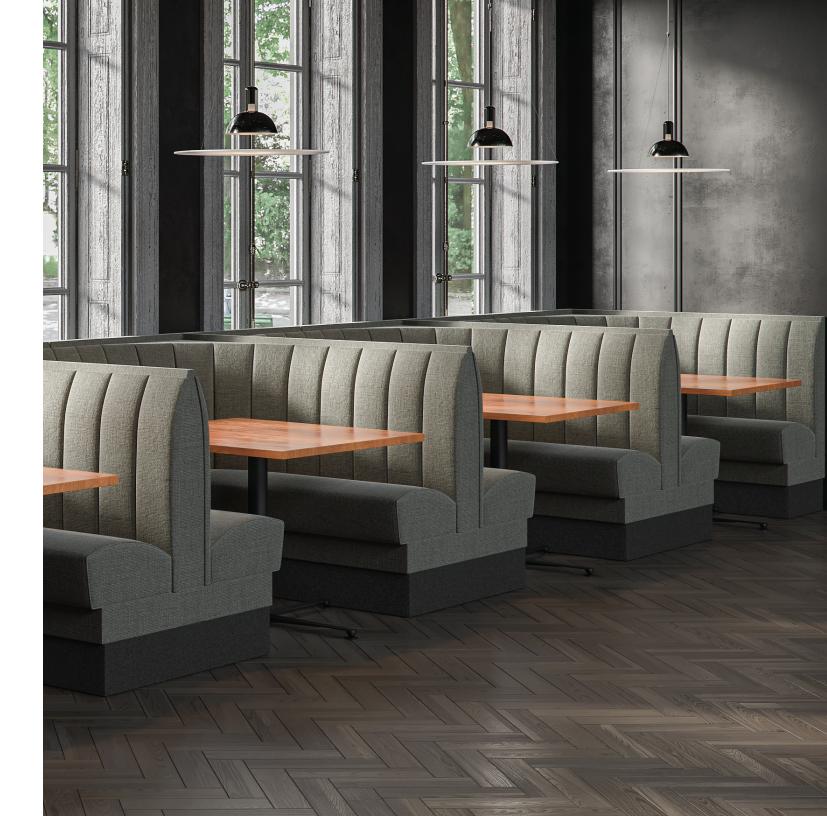

tables booths seating collaborative custom





ANYWAY



# DISCUS



VORTEX



## EXCALIBUR



MOBI





## TELESTO

#### STARFIRE





## TITAN



VOYAGER



SENSE



## VOLUMA



WEST END



## WEST END

## ENCORE





# NOMAD

CORE

#### VIRGINIA BAR STOOL



### CORE SEATING

Mixed materials give Core a unique look and play on proportion. Add book cases, trash receptacles, and other modular options for even more flexibility.

#### CORE TABLE SERIES



## MEZZANINE





## PLATFORM

#### PLATEAU TABLE SERIES

## KINGSTON SOFA-STYLE BANQUETTE





#### MARQUIS BANQUETTE

#### JEFFERSON CHAIR

### CALI BANQUETTE





### CALI BANQUETTE



NEED HELP, HAVE A QUESTION OR WANT TO EXPLORE THE POSSIBILITIES? WE'D LOVE TO HEAR FROM YOU.

OFFICE ADDRESS: 111 WINNEBAGO STREET ST. LOUIS, MO 63118

SHIPPING ADDRESS: 3700 CLEON STREET ST. LOUIS, MO 63118 PHONE: 888.772.4788 | 314.772.4700 FAX: 888.772.4789 | 314.772.2744

WEB: BERCODESIGNS.COM EMAIL: SALES@BERCODESIGNS.COM