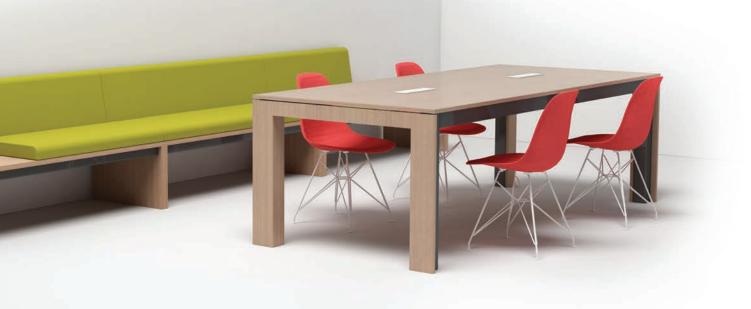

### CORE SEATING

Mixed materials give Core a unique look and play on proportion. Add book cases, trash receptacles, and other modular options for even more flexibility.