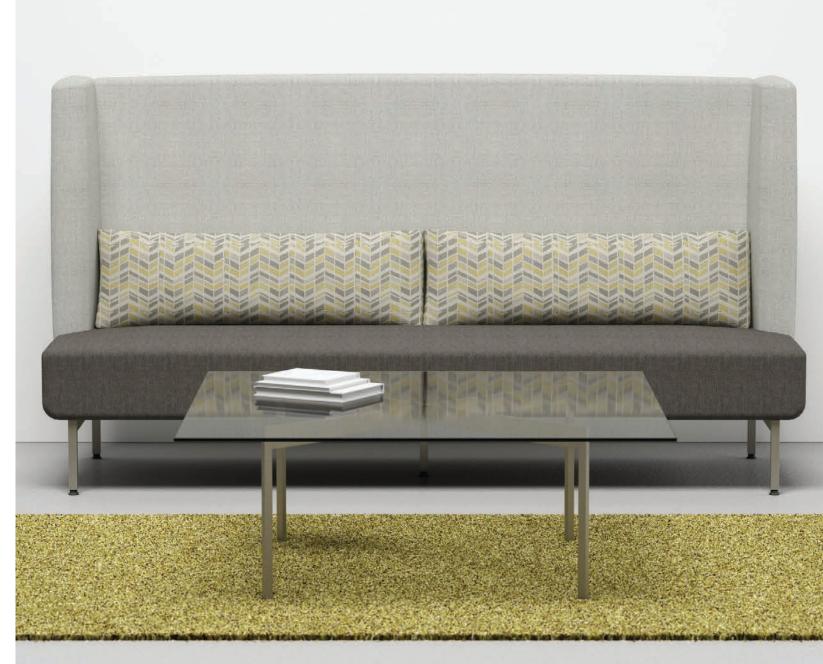

tables booths seating collaborative custom





ANYWAY



# DISCUS



VORTEX



## EXCALIBUR



MOBI





## TELESTO

#### STARFIRE





## TITAN



VOYAGER



SENSE



## VOLUMA



WEST END



## WEST END

## ENCORE





# NOMAD

CORE

#### VIRGINIA BAR STOOL



### CORE SEATING

Mixed materials give Core a unique look and play on proportion. Add book cases, trash receptacles, and other modular options for even more flexibility.

#### CORE TABLE SERIES



## MEZZANINE





## PLATFORM

#### PLATEAU TABLE SERIES

## KINGSTON SOFA-STYLE BANQUETTE





#### MARQUIS BANQUETTE

#### JEFFERSON CHAIR

### CALI BANQUETTE





### CALI BANQUETTE



NEED HELP, HAVE A QUESTION OR WANT TO EXPLORE THE POSSIBILITIES? WE'D LOVE TO HEAR FROM YOU.

OFFICE ADDRESS: 111 WINNEBAGO STREET ST. LOUIS, MO 63118

SHIPPING ADDRESS: 3700 CLEON STREET ST. LOUIS, MO 63118 PHONE: 888.772.4788 | 314.772.4700 FAX: 888.772.4789 | 314.772.2744

WEB: BERCODESIGNS.COM EMAIL: SALES@BERCODESIGNS.COM