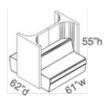

# **Oasis**soft

## Soft Hub Clusters (incl. freight\*)





### Individual Focus Hub\* (includes seated height work surface).....\$12,195





### Standalone Converge Modules







Large (seats 2).....\$7,949

#### Back-to-Back Converge Modules



Small (each sofa seats 1).....\$16,515



Large (each sofa seats 2).....\$19,430



# **Oasis**soft

## Soft Hub Clusters (incl. freight\*)

### Side-by-Side Converge Modules



Small (each sofa seats 1) ..... \$18,167



Medium (one sofa seats 2, one sofa seats 2).....\$19,770



Large (each sofa seats 2).....\$21,574

### Bridge Panels



Small.....\$1,156



Large.....\$1,376

#### Pedestal Tables







Large.....\$2,034