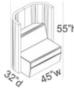

#### Back-to-Back Converge Modules

Small (each sofa seats 1).....\$16,515

Large (each sofa seats 2).....\$19,430