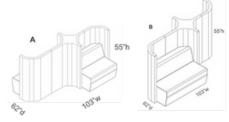

### Side-by-Side Converge Modules

Small (each sofa seats 1) ..... \$18,167

Medium (one sofa seats 2, one sofa seats 2).....\$19,770

Large (each sofa seats 2).....\$21,574