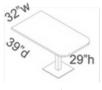

# **Oasis**soft

## Soft Hub Clusters (incl. freight\*)





### Individual Focus Hub\* (includes seated height work surface).....\$12,195





### Standalone Converge Modules







Large (seats 2).....\$7,949

#### Back-to-Back Converge Modules



Small (each sofa seats 1).....\$16,515



Large (each sofa seats 2).....\$19,430



# **Oasis**soft

## Soft Hub Clusters (incl. freight\*)

### Side-by-Side Converge Modules



Small (each sofa seats 1) ..... \$18,167



Medium (one sofa seats 2, one sofa seats 2).....\$19,770



Large (each sofa seats 2).....\$21,574

### Bridge Panels



Small.....\$1,156



Large.....\$1,376

#### Pedestal Tables







Large.....\$2,034