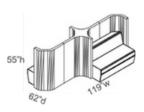

### Side-by-Side Converge Modules

Small (each sofa seats 1) ..... \$18,167

Medium (one sofa seats 2, one sofa seats 2).....\$19,770

Large (each sofa seats 2).....\$21,574