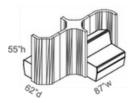

#### Back-to-Back Converge Modules

Small (each sofa seats 1).....\$16,515

Large (each sofa seats 2).....\$19,430