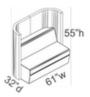

#### Back-to-Back Converge Modules

Small (each sofa seats 1).....\$16,515

Large (each sofa seats 2).....\$19,430