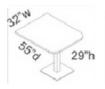

# **Oasis**soft

## Soft Hub Clusters (incl. freight\*)





### Individual Focus Hub\* (includes seated height work surface).....\$12,195





### Standalone Converge Modules







Large (seats 2).....\$7,949

#### Back-to-Back Converge Modules



Small (each sofa seats 1).....\$16,515



Large (each sofa seats 2).....\$19,430



# **Oasis**soft

## Soft Hub Clusters (incl. freight\*)

### Side-by-Side Converge Modules



Small (each sofa seats 1) ..... \$18,167



Medium (one sofa seats 2, one sofa seats 2).....\$19,770



Large (each sofa seats 2).....\$21,574

### Bridge Panels



Small.....\$1,156



Large.....\$1,376

#### Pedestal Tables







Large.....\$2,034