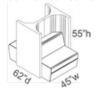

### Side-by-Side Converge Modules

Small (each sofa seats 1) ..... \$18,167

Medium (one sofa seats 2, one sofa seats 2).....\$19,770

Large (each sofa seats 2).....\$21,574