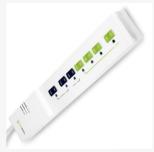

## OASIS BERCO LINEAR PHONE BOOTHS ARE "PLUG & PLAY"

An Advanced Power Strip (APS) comes installed in the corner of the ceiling of your Linear Phone Booth. ALL electrical components (occupancy sensor, fan, LED light, power/USB unit) plug directly into this unit, then the 12' cord from the APS runs from the ceiling down the inside of the side wall and out through a grommet, leaving about 6' of cord to plug into your standard 120v wall outlet.