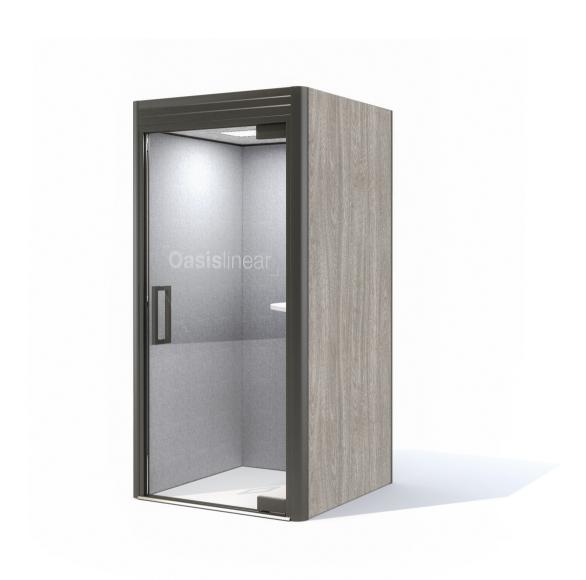

#### STANDARD FEATURES

External dimensions: 45"w x 45"d x 89"h Internal dimensions: 39"w x 39"d x 83"h

10.6 square feet interior space Left hand door: 35.375"w

Weight: 840 lbs

Est. installation time: 2 people x 3 hours (multiple units can be

installed at a reduced time per unit)

Aluminum Frame (12 powder coat colors) Exterior Panels (12 laminate or 24 fabric colors)

Interior Panels (24 fabric colors)

Acoustic rear wall Occupancy sensor

Enclosed acoustic fleece ceiling with sprinkler knock out Adjustable air circulation fan (33-90 air changes per hour) Adjustable LED ceiling light panel (758 lumens)

Power source: 12-ft corded 3-prong UL Listed plug

Leveling glides

Unit sits on existing floor with 1/2" threshold