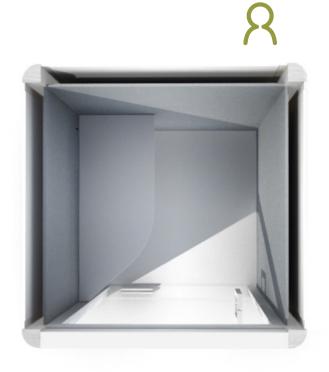

#### STANDARD FEATURES

External dimensions: 45"w x 45"d x 89"h Internal dimensions: 39"w x 39"d x 83"h

10.6 square feet interior space Left hand door: 35.375"w

Weight: 840 lbs

Est. installation time: 2 people x 3 hours (multiple units can be

installed at a reduced time per unit)

Aluminum Frame (12 powder coat colors) Exterior Panels (12 laminate or 24 fabric colors)

Interior Panels (24 fabric colors)

Acoustic rear wall Occupancy sensor

Enclosed acoustic fleece ceiling with sprinkler knock out Adjustable air circulation fan (33-90 air changes per hour) Adjustable LED ceiling light panel (758 lumens)