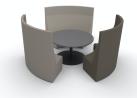

## Soft Carousel Specification

The Oasis Soft Carousel is a low-level curved soft seating hub for 6. the stylish, open-topped, acoustic lined space enables collaborative work and can be configured in a single 6-seat unit or combinations of 2 or 3 seats. Ideal for use with a media wall for presentations and brainstorming sessions.