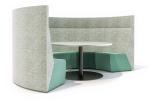

## Soft Carousel Specification

The Oasis Soft Carousel is a low-level curved soft seating hub for 6. the stylish, open-topped, acoustic lined space enables collaborative work and can be configured in a single 6-seat unit or combinations of 2 or 3 seats. Ideal for use with a media wall for presentations and brainstorming sessions.

### Options

Seated Height Round Discus Table 60" Diameter x 29"h (12 Iaminate colors & 12 powder coat

colors)\*.....\$3,012

Electric (Table- or Sofa- Integrated "Cove" w/2
Power + 2 USB)......\$596

Electric (Table-Integrated "Wedge" w/2 Power + 2 USB).....\$464