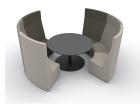

## Soft Carousel Specification

The Oasis Soft Carousel is a low-level curved soft seating hub for 6. the stylish, open-topped, acoustic lined space enables collaborative work and can be configured in a single 6-seat unit or combinations of 2 or 3 seats. Ideal for use with a media wall for presentations and brainstorming sessions.